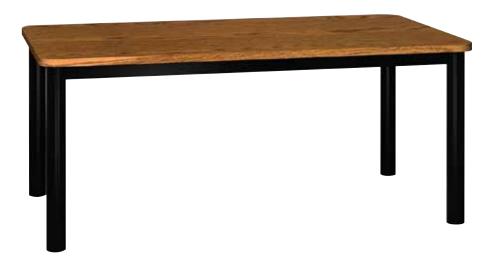

## **Rectangle Library Table**

25"-29" high with 30" x 60" tabletop. These affordable tables make attractive and functional additions to classrooms, libraries, and work areas. Tabletops are 1-inch thick furniture board with thermalfused melamine laminate surfaces and 3mm PVC edging. All tables have 16-gauge powder coated steel aprons and 14-gauge, powder coated, tubular steel legs with adjustable glides.

## For pricing see the current Glacier Price List

| Model #   | Product Size<br>(W x D x H) | Ship Weight (lbs.) |
|-----------|-----------------------------|--------------------|
| GLT306025 | 30" x 60" x 25"             | 78                 |
| GLT306029 | 30" x 60" x 29"             | 80                 |